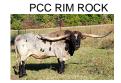

## **PCC ROCK CANDY**

Date of Birth: 04/02/2013 Registration 1: CI311903

Sale Price:

KENNETH J. & VALERIE J. WEBB Breeder:

Owner: **CLAY GINES** 

A Rim Rock daughter out a beautiful brindle cow. She has a nice low roll set of very swept back horns. She is ultrasound confirmed bred to our 50/50 son GD Up Yours. This herd sire is out of a Cowboy Up Chex Daughter, who's maternal line is the great Mazue family. Around May 20th 2022 youl'll have a calf worth waiting all winter for. She sells as lot 79 at the 2021 Horn Showcase Select Sale.